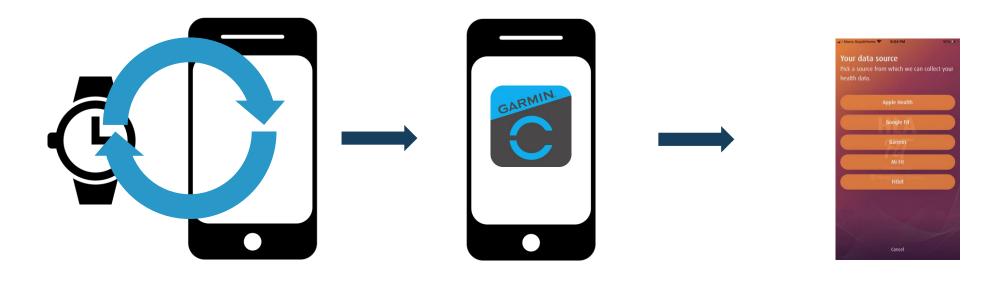

## Syncing Garmin (Steps 1-3).

Please follow the instructions outlined below to connect the customer's wearable to HLA FiT.

Step 1 Pair the wearable with the mobile app. The user must have Garmin Connect installed in his device.

Step 2 Open Garmin Connect in the device. Make sure that the wearable is connected and Garmin Connect stores the wearable's latest data.

Step 3 -Open HLA FiT app and connect to "Garmin".