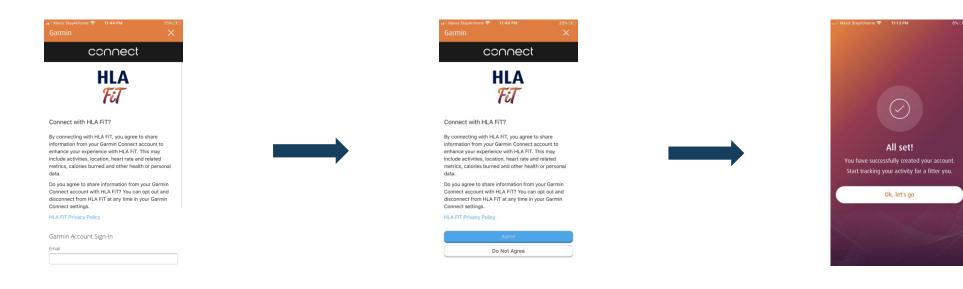

## Syncing Garmin (Steps 4-5).

Please follow the instructions outlined below to connect the customer's wearable to HLA FiT.

Step 4 -When prompted, the customer must log in to Garmin Connect. Step 5 -The customer must agree to disclose their activity data to HLA FiT. Step 6 The user's Garmin wearable is connected to HLA FiT. Ensure this by making sure that the latest activity data from Garmin Connect is reflected in the app.