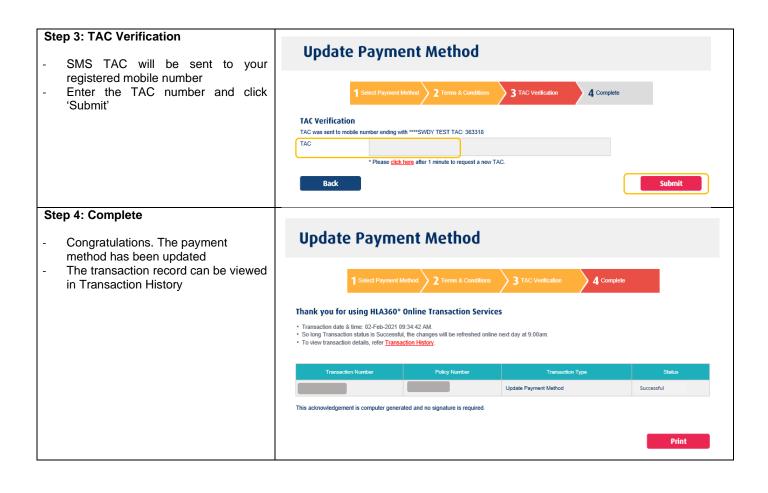

## **Step 1: Select Payment Method Update Payment Method** - Select type of payment method 2 Terms & Conditions 3 TAC Verification 4 Complete 1b. - Select the policy you wish to update in Change payment method from the tick box Credit Card details for Credit Card Standing Instruction **▼**✓ You may select more than one policy Select the Policy/ (ies) - Fill up the new Credit Card details CREDIT CARD STANDING below and authorize declaration by V checking the tick box CREDIT CARD STANDING - Click 'Next' to proceed CREDIT CARD STANDING Enter new Credit Card details VISA Are you the sole card holder? Credit Card Number MASTER 5123123123123 Bank Name CITIBANK I authorize HLA to charge my credit card and the amount of premium due for such amount as advised by HLA from time to time. I understand that all renewal premiums will be automatically charged to my credit card until further notice from me. Important Note: Receipts will not be issued for premium payments made through the auto-deduction facility. Please refer to your credit card statement for Step 2: Declaration **Update Payment Method** Read and understand the declaration Tick the checkbox Click 'Agree' 1 Select Payment Method 2 Terms & Conditions 3 TAC Verification **△** Complete Terms & Conditions The transaction for payment to HLA shall commence within 30 days. HLA shall bill the premium due of a policy less any premium waived and Premium Deposit amount available. HLA shall bill a second time for a premium due shortfall if the Premium Deposit amount is meant for a later policy change request. The Policy coverage shall be in force upon successful transaction from credit card issuing financial institution subject to underwriting rules and requirements. 4. The provision of this service is subject to the prior authorization from credit card issuing financial institution against an unexpired and valid credit card. The provision of this service is subject to the prior authorization from credit card issuing financial institution against an unexpired and valid credit card. Credit card account must contain sufficient funds for the transaction to be carried out. For credit card standing instruction payment of premium under unit link policy which falls due between (i) 1st and 7th (ii) 8th and 14th (iii) 15th and 21st and (iv) 22nd to end of the month, will be charged on the (i) 2nd, (ii) 9th, (iii) 16th and (iv) 23rd of the same month respectively and for explored to a facility of the same month respectively and for explored to a facility of the same month respectively and for explored to a facility of the same month respectively and for explored to the same month respectively. ✓ I agree to the Terms & Conditions **Declaration** ✓ I hereby declare and agree with this application.